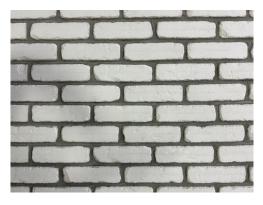

White Opal- A smooth, cream white brick that adds a touch of modern elegance to any space.

**Graphite Grey-** A sleek and sophisticated gray brick, perfect for contemporary designs.

2. **Brick Tumbled:** (an antique look, contains more texture and variations)