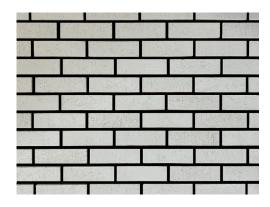

White Opal- A smooth, cream white brick that adds a touch of modern elegance to any space.

**Graphite Grey-** A sleek and sophisticated gray brick, perfect for contemporary designs.

2. **Brick Tumbled:** (an antique look, contains more texture and variations)