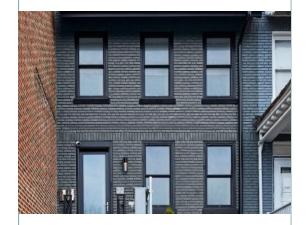

Explore our selection below to find the perfect thin brick solution for your project:

1. **Brick Wire Cut:** (edgier, relatively modern brick type which has become very popular over the past few decades)

White Opal- A smooth, cream white brick that adds a touch of modern elegance to any space.

**Graphite Grey-** A sleek and sophisticated gray brick, perfect for contemporary designs.

2. **Brick Tumbled:** (an antique look, contains more texture and variations)