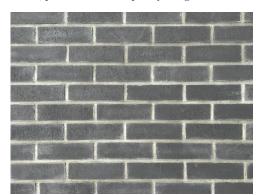

White Opal- A smooth, cream white brick that adds a touch of modern elegance to any space.

**Graphite Grey-** A sleek and sophisticated gray brick, perfect for contemporary designs.

2. **Brick Tumbled:** (an antique look, contains more texture and variations)