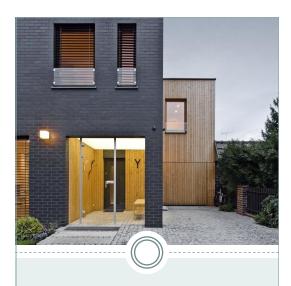

## Let us help you bring your vision to life with our high-quality manufactured thin bricks!

Welcome to our manufactured thin bricks! We offer two styles of thin brick products that combine the timeless appeal of traditional brick with the convenience and versatility of a thinner profile. Whether you're looking to enhance the exterior of your home, create an eye-catching accent wall, a fireplace or add a touch of charm to your commercial space; our collection of thin bricks offers authenticity, versatility and style. Our thin bricks are designed to be easy to install, lightweight, making them an excellent choice for residential and commercial projects alike.

Explore our selection below to find the perfect thin brick solution for your project:

1. **Brick Wire Cut:** (edgier, relatively modern brick type which has become very popular over the past few decades)